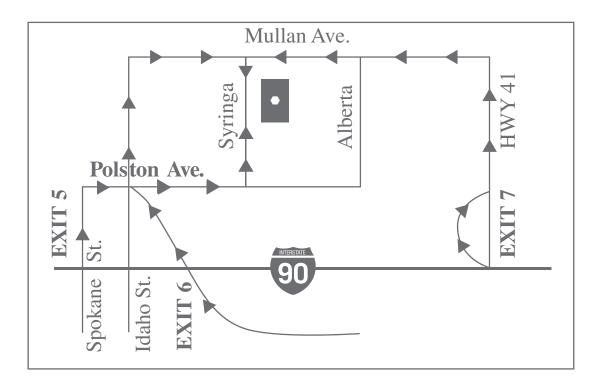

Do not use Rule Out, Possible, Suspected, or Routine - these are not diagnoses.

Note: To ensure correct and appropriate care and comply with federal rules and regulations, NWSH's policy is to require a written referral from the treating physician. The referral (order) must include both a diagnosis (narrative or ICD-10 code), signs or symptoms pertinent to the exam, and the type of exam requested.

## **PREPARATION INSTRUCTIONS**

**Pre-Exam Preparation** 

Barium Enema: Go to the pharmacy or drug store and buy:

- (2) 10oz. bottles of Magnesium Citrate
- Dulcolax Laxative Tablets

## ★ Follow Magnesium Citrate prep planner

Upper GI: **DO NOT** eat or drink anything (not even water) after midnight prior to examination.

You may take all prescription medications with small sips of water.



## **Appointment Information**

Appointment or Exam Preparation Questions? Call: (208) 262-2333